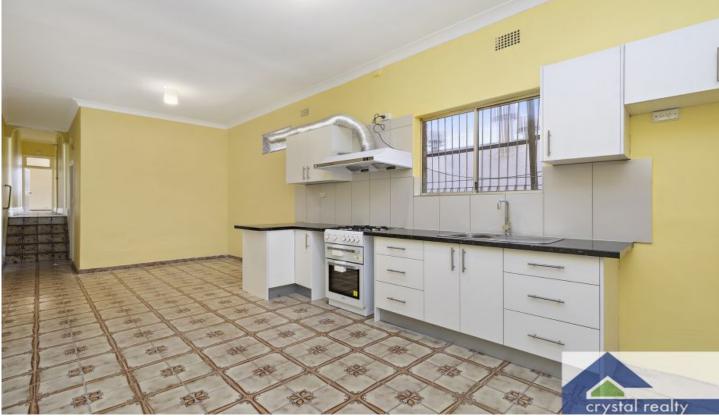

## Features include:

- -- Newly painted throughout
- -- Near new modern kitchen with GAS cooking
- -- Large bathroom with separate shower and new bath tub
- -- ALL THREE bedrooms over-sized with lots of natural lighting and door locks.
- -- Large outdoor balcony perfect for a bit of outdoors, with porch and privacy screening.
- -- Separate laundry room with new stone bench, wash