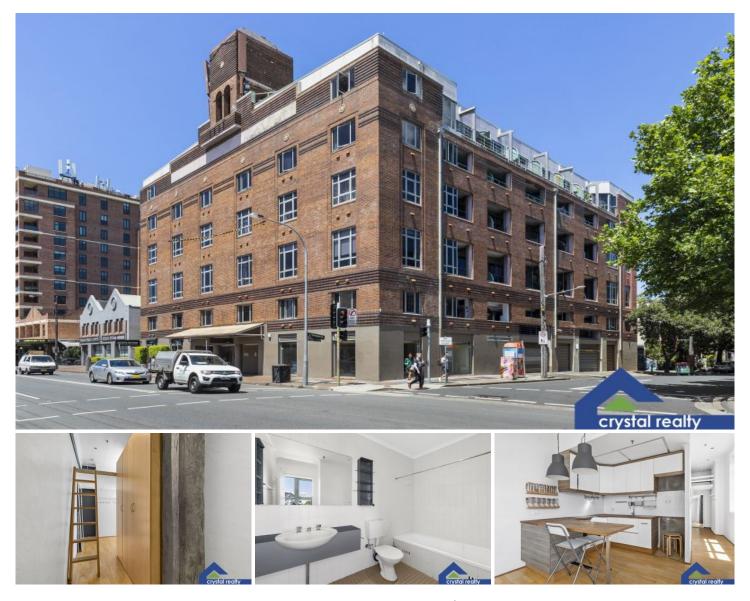

## 305/88 King Street Newtown NSW

CORNER position studio apartment with views of the city

Unique CORNER position apartment with views of the city and drenched with natural lighting, this unit will not disappoint.

Located in the Georgina apartments close to all amenities, Newtown train station, Sydney university, cafes and shops.

## Features include:

- -Modern renovated kitchen with plenty of storage
- -Wooden flooring throughout
- -Loft syle sleeping arrangements giving more living space
- -Large built in ward robes
- -Large spacious modern bathroom
- -Air conditioned

-Secure access and secure parking. Common area

- 1 🛤 1 🚔 1 🚘
- **View :** https://www.crystalrealty.com.au/lease/nsw/innerwest/newtown/residential/apartment/6599307