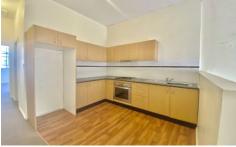

#### Features include:

- High ceilings and open plan kitchen/living room creates a spacious and inviting apartment.
- Large modern kitchen with Gas cooking and loads of storage cupboards.