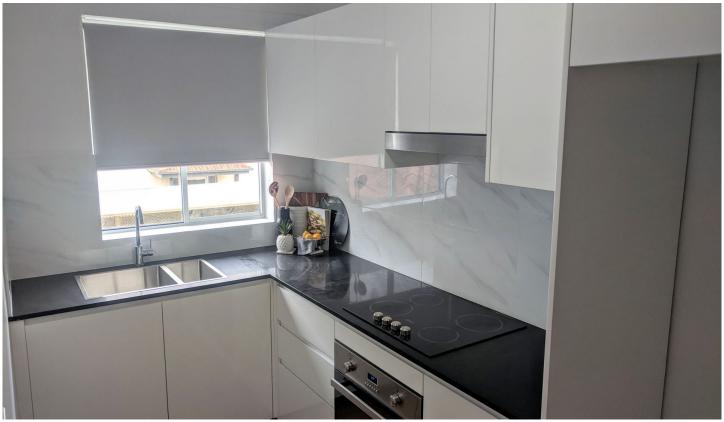

## 8/310 Edgeware Road Newtown NSW

First floor unit featuring:

- -- Polished floorboards
- -- Light and airy studio space with linen/storage
- -- Near new Kitchen cabinetry and stone bench tops with premium appliances
- -- New new tiled bathroom with large free standing bath tub
- -- LED lighting and Holland blinds throughout
- -- Shared laundry room on same level with washing machine and dryer
- -- Allocated car space at rear