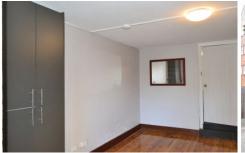

## Features include:

- -Polished wooden flooring
- -Recently repainted throughout
- -Near new kitchen
- -Built in robe and cabinetry for storage
- -Video intercom
- -Near new bathroom with internal laundry
- -Outside balcony area