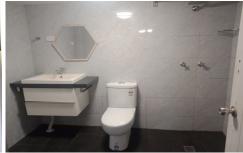

## Features include:

- -Polished wooden flooring
- -Recently repainted throughout
- -Near new kitchen
- -Built in robe and cabinetry for storage
- -Video intercom
- -Near new bathroom with internal laundry
- -Outside balcony area