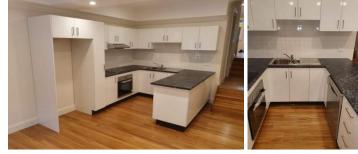

## **18B Sadlier Crescent Petersham NSW**

NEWLY RENOVATED TWO BEDROOM TERRACE Modern spacious two bedroom double storey terrace. Completely renovated from top to bottom, the property is freshly painted and features a newly installed kitchen, new timber flooring, new carpet in main bedroom and new blinds throughout along with air-conditioning. Features include: