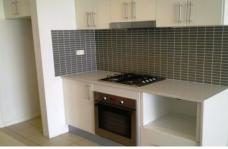

The unit has an open plan kitchen and living room combined with a large tiled and private balcony fitted with a planter garden box.

The galley style kitchen comes complete with stone benches, dishwasher, s/s appliances and gas cooking.