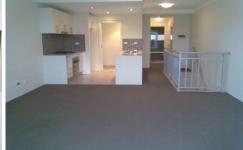

The unit has an open plan kitchen and living room combined with a large tiled and private balcony fitted with a planter garden box.

The galley style kitchen comes complete with stone benches, dishwasher, s/s appliances and gas cooking.