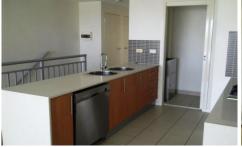

The unit has an open plan kitchen and living room combined with a large tiled and private balcony fitted with a planter garden box.

The galley style kitchen comes complete with stone benches, dishwasher, s/s appliances and gas cooking.