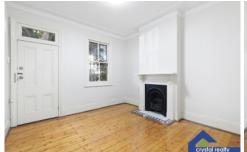

## Features include:

- Near new bathroom & laundry
- Carpets Upstairs
- Polished wooden floorboards downstairs
- Separate living and dining room
- Modern kitchen
- Spacious three bedrooms, main with undercover balcony.
- Spacious backyard with rear lane access