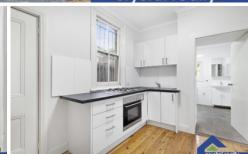

## Features include:

- Near new bathroom & laundry
- Carpets Upstairs
- Polished wooden floorboards downstairs
- Separate living and dining room
- Modern kitchen
- Spacious three bedrooms, main with undercover balcony.
- Spacious backyard with rear lane access