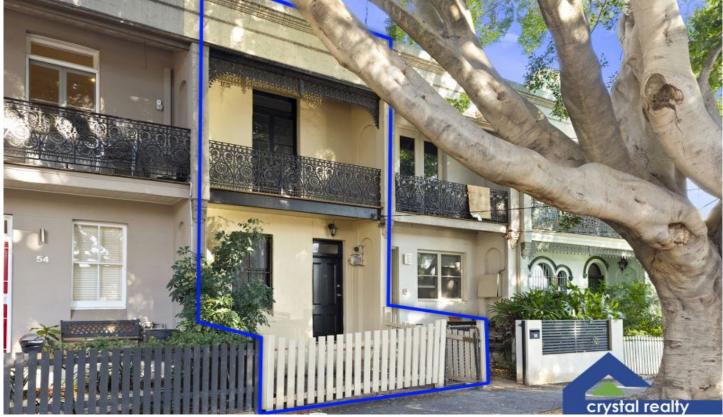

## 56 Goodsell Street St Peters NSW

This three Bedroom double story terrace is a must to inspect.

Located in a quiet tree lined street and just a short five minute walk to St Peters Train Station, Sydney Park Road and Camdenville Oval.

## Features include:

- Near new bathroom & laundry
- Carpets Upstairs
- Polished wooden floorboards downstairs
- Separate living and dining room
- Modern kitchen
- Spacious three bedrooms, main with undercover balcony.
- Spacious backyard with rear lane access