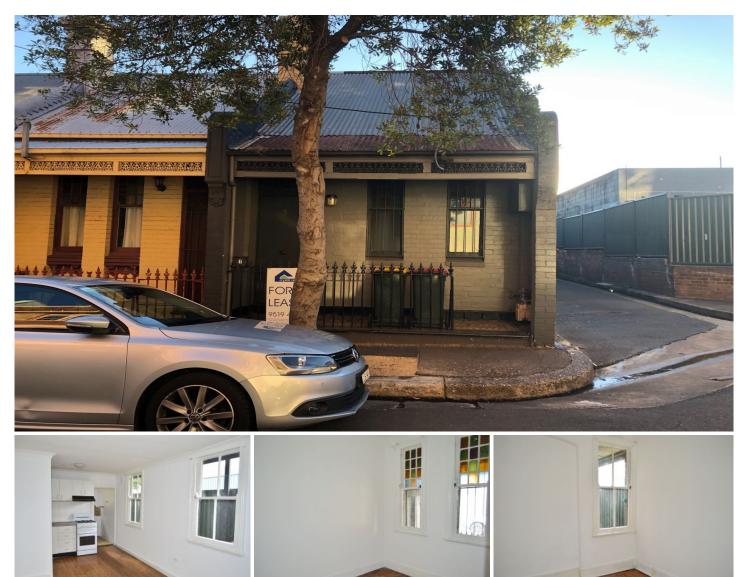

## **1 Union Street Erskineville NSW**

## SINGLE STORY PET FRIENDLY SEMI

Positioned just behind Erskineville Road is this cozy, comfortable, village style semi. Perfectly located within walking distance to Erskineville Woolworths, Erskineville train station, Greens Bans Park and the many cafes located along the hub of Erskineville.

This Double bricked Victorian semi features:

- -Near new paint
- -Polished timber floorboards throughout
- -Two bedrooms feature high ceilings and offer lots of room.
- -Combined kitchen and living room, with gas cooking.
- -Internal Laundry
- -Undercover side passage way -
- Sunny and private, paved rear courtyard/garden, perfect for entertaining, complete with mature lemon tree