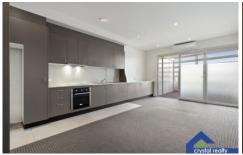

## MODERN 2 BEDROOM

This modern two bedroom apartment is a must to inspect, with combined lounge and dining, split system air-conditioning, large modern kitchen fitted with dishwasher and electrical stainless steel appliances, carpets throughout and spacious bathroom ,internal laundry with combined washer and dryer provided.