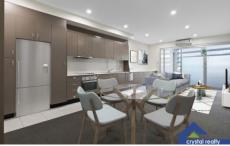

## MODERN 2 BEDROOM

This modern two bedroom apartment is a must to inspect, with combined lounge and dining, split system air-conditioning, large modern kitchen fitted with dishwasher and electrical stainless steel appliances, carpets throughout and spacious bathroom ,internal laundry with combined washer and dryer provided.

Secure building features lift access to a large communal rooftop terrace with BBQ facilities and 360 degree views of the city skyline. Located within walking distance to Central train station and UTS.