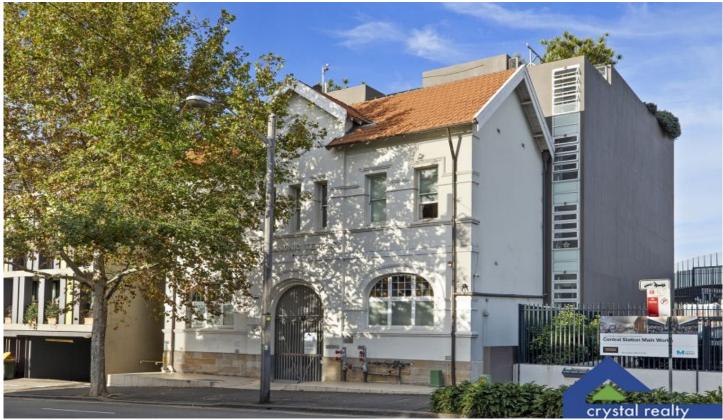

## 2/54 Regent Street Chippendale NSW

Secure building features lift access to a large communal rooftop terrace with BBQ facilities and 360 degree views of the city skyline. Located within walking distance to Central train station and UTS.