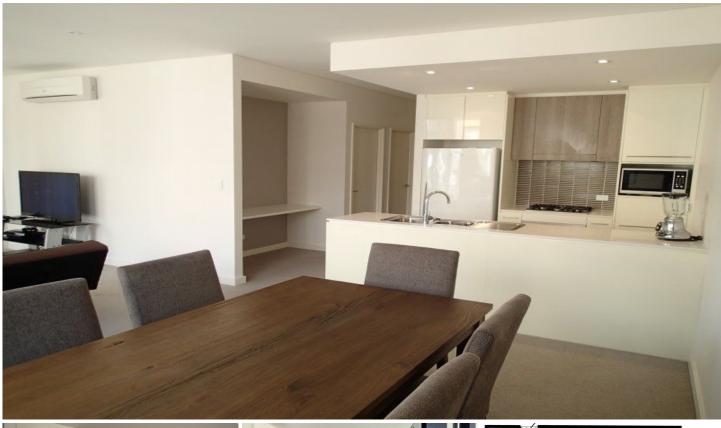

## 114/8 Sunbeam Street Campsie NSW

This 2 bedroom plus study apartment is located on the 1st floor of the Clemton Park Village.

This designer apartment features:

- \* 2 bedrooms both with built in wardrobes
- \* On suite in the main bedroom
- \* Large wrap around balcony
- \* Air-conditioning
- \* Dishwasher and dryer
- \* Gas cooking
- \* Study area
- \* Secure parking
- \* Additional lock up storage in car park
- \* Common courtyard