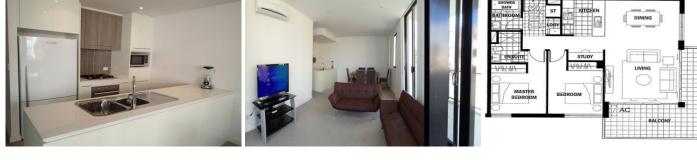

## 114/8 Sunbeam Street Campsie NSW

This 2 bedroom plus study apartment is located on the 1st floor of the Clemton Park Village.

This designer apartment features:

- \* 2 bedrooms both with built in wardrobes
- \* On suite in the main bedroom
- \* Large wrap around balcony
- \* Air-conditioning
- \* Dishwasher and dryer
- \* Gas cooking
- \* Study area
- \* Secure parking
- \* Additional lock up storage in car park
- \* Common courtyard