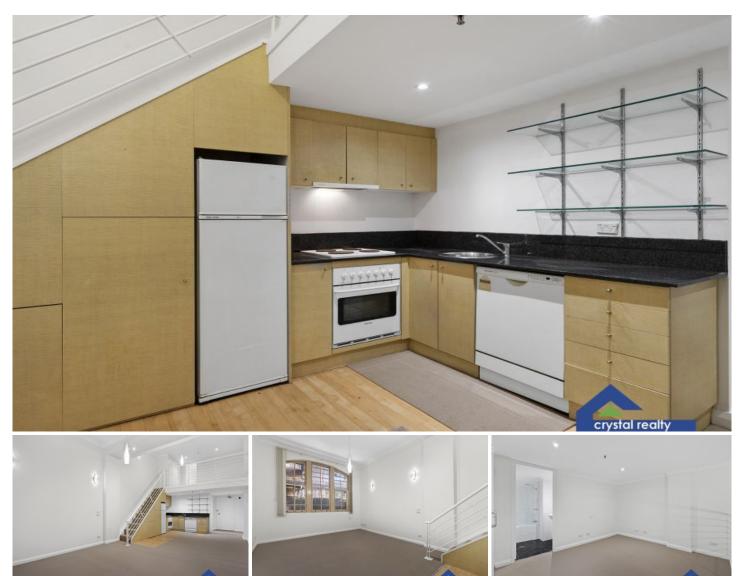

## 112/26-44 Kippax Street Surry Hills NSW

Freshly painted Modern one bedroom split level loft apartment in security building boasting 56sqm of space.

-New carpet throughout, -modern kitchen with refrigerator & dishwasher, -open plan living area with high ceilings,

- -loft bedroom with built-in robe,
- -1.5 bathrooms, main with bath.
- -internal laundry with dryer

Rooftop courtyard with BBQ area and tennis court.

Excellent location, just a short stroll to restaurants, shops and Central station.