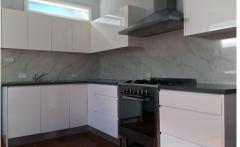

Main Bedroom has Industrial style open wardrobe with shelving as well as hanging space.

Separate lounge, light filled kitchen with European gas hob (oven can also be used with gas or electricity).

Lovely polished floorboards. Combined bathroom/ laundry. Rear Courtyard surrounded by large trees with access to