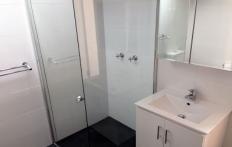

Main Bedroom has Industrial style open wardrobe with shelving as well as hanging space.

Separate lounge, light filled kitchen with European gas hob (oven can also be used with gas or electricity).

Lovely polished floorboards. Combined bathroom/ laundry. Rear Courtyard surrounded by large trees with access to