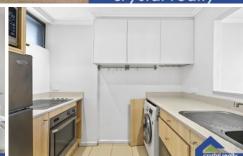

## Features include:

- Wooden floorboards and plantation shutters
- Air-conditioning,
- Secure access with intercom
- Well maintained complex surrounded by leafy landscaped garden
- Large sliding glass doors to balconyPull out bed, lots of storage/built ins.
- Modern kitchen with fridge freezer, microwave, dishwasher, washing machine and dryer.
- Basement parking, lift access and a sparkling communal swimming pool for those hot summer days.