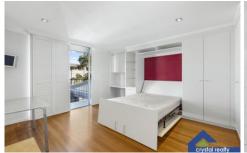

## Features include:

- Wooden floorboards and plantation shutters
- Air-conditioning,
- Secure access with intercom
- Well maintained complex surrounded by leafy landscaped garden
- Large sliding glass doors to balconyPull out bed, lots of storage/built ins.
- Modern kitchen with fridge freezer, microwave, dishwasher, washing machine and dryer.
- Basement parking, lift access and a sparkling communal swimming pool for those hot summer days.