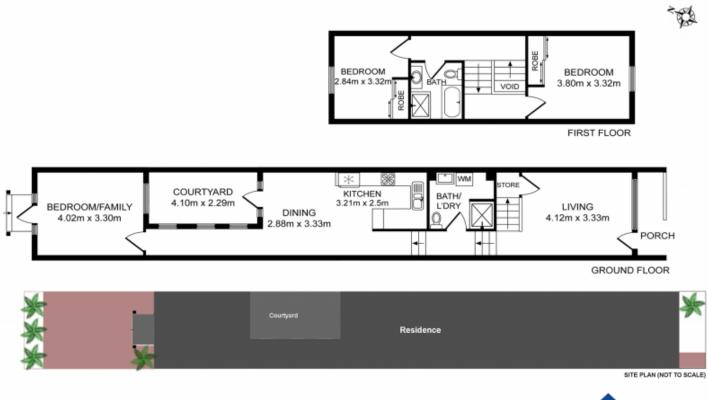

## 3 🎮 2 🚔

Land Size : 115 sqm

View

: https://www.crystalrealty.com.au/lease/nsw/i nner-west/petersham/residential/terrace/703 8114

18C Sadlier Crescent, Petersham

Whist every attempt has been made to ensure the accuracy of the floor plan containted here,measurements of doors, windoows, soom and any other items are approximate and no responsibility is taken for any eror, omission or mis-statement. This plan is tor illustration purpose only and should be used as such by any prospective purchaser. The service, systems and oppliances shown have not been tested and no guarrise as to their operability or efficiency can be given.