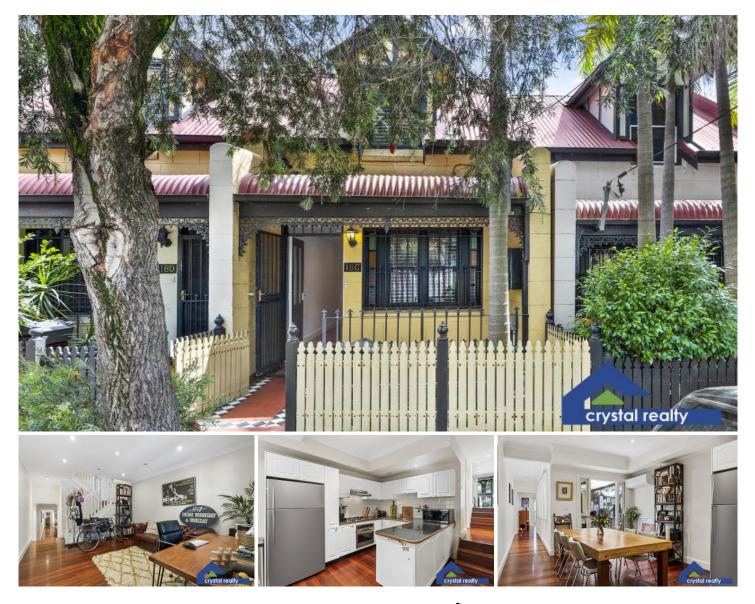

## **18C Sadlier Crescent Petersham NSW**

Exceptionally located in the heart of Petersham within a stroll of vibrant shops and eateries, this solid full brick terrace ensures an idyllic urban lifestyle of space and easycare comfort. Renovated for modern family living while exuding character and charm, it features a clever free flowing design offering separate lounge/dining areas enhanced by polished timber floorboards and leadlight windows. There is a well equipped modern gas kitchen, while interiors extend to an undercover central courtyard as well as a second rear courtyard ideal for entertaining. Accommodation comprises three well proportioned bedrooms, the two upper level bedrooms are appointed with built-in wardrobes and split-cycle air conditioning. Further highlights include two fully tiled bathrooms, an internal laundry, split-cycle air conditioning on the lower level and downlights throughout.

## 3 🎮 2 🚔

Land Size : 115 sqm

View

: https://www.crystalrealty.com.au/lease/nsw/i nner-west/petersham/residential/terrace/703 8114

18C Sadlier Crescent, Petersham

Whist every attempt has been made to ensure the accuracy of the floor plan containted here,measurements of doors, windoows, soom and any other items are approximate and no responsibility is taken for any eror, omission or mis-statement. This plan is tor illustration purpose only and should be used as such by any prospective purchaser. The service, systems and oppliances shown have not been tested and no guarrise as to their operability or efficiency can be given.