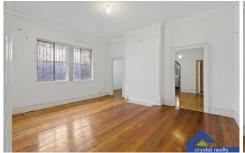

## 3 Roberts Street Camperdown NSW

- Polished timber floorboards throughout
- 3 Large bedrooms
- Large separate lounge and dining
- Good sized kitchen with gas cooking
- Internal laundry, off rear enclosed sun room
- Modern tiled bathroom with separate w/c
- Rear lane access