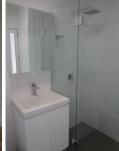

## Features include:

- --Light and airy studio with polished timber floors.
- --Reverse cycle air conditioning.
- --Modern kitchen with plenty of storage and includes fridge/freezer, microwave and dishwasher.
- --Modern bathroom with washer and dryer machine provided.