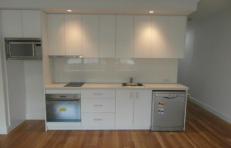

## Features include:

- --Light and airy studio with polished timber floors.
- --Reverse cycle air conditioning.
- --Modern kitchen with plenty of storage and includes fridge/freezer, microwave and dishwasher.
- --Modern bathroom with washer and dryer machine provided.