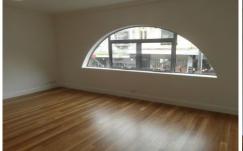

## Features include:

- --Light and airy studio with polished timber floors.
- --Reverse cycle air conditioning.
- --Modern kitchen with plenty of storage and includes fridge/freezer, microwave and dishwasher.
- --Modern bathroom with washer and dryer machine provided.