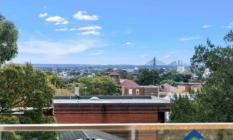

56/19-23 Queen Street Newtown NSW

Stylish newly renovated 1 BR apartment in prized village pocket

Enjoying a prized elevated position in a recently refurbished security building including a new lift, it features beautifully appointed interiors enhanced by floating floorboards and crisp white walls. A spacious layout reveals open plan living/dining areas with sliding glass doors opening to a sun bathed balcony with sweeping northerly views towards the city skyline. There is a sleek kitchen equipped with brand new Bosch appliances including a dishwasher, while the bedroom is well-proportioned and there is a modern bright and airy bathroom plus an internal laundry with Bosch washer and dryer. The residence is complete with convenient level lift access to a secure basement car space.