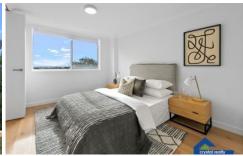

56/19-23 Queen Street Newtown NSW

Stylish newly renovated 1 BR apartment in prized village pocket

Enjoying a prized elevated position in a recently refurbished security building including a new lift, it features beautifully appointed interiors enhanced by floating floorboards and crisp white walls. A spacious layout reveals open plan living/dining areas with sliding glass doors opening to a sun bathed balcony with sweeping northerly views towards the city skyline. There is a sleek kitchen equipped with brand new Bosch appliances including a dishwasher, while the bedroom is well-proportioned and there is a modern bright and airy bathroom plus an internal laundry with Bosch washer and dryer. The residence is complete with convenient level lift access to a secure basement car space.