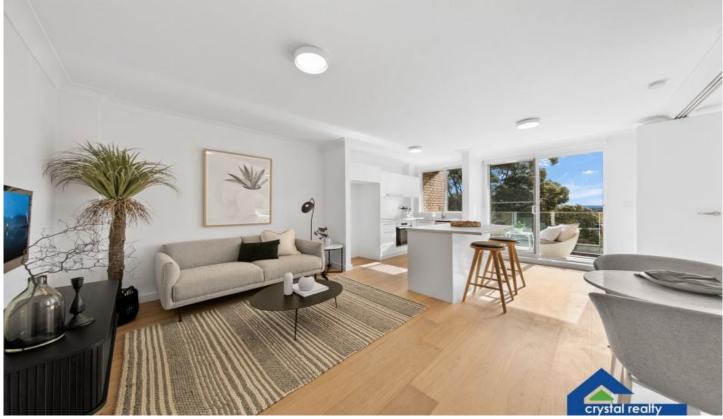

56/19-23 Queen Street Newtown NSW

Stylish newly renovated 1 BR apartment in prized village pocket

Enjoying a prized elevated position in a recently refurbished security building including a new lift, it features beautifully appointed interiors enhanced by floating floorboards and crisp white walls. A spacious layout reveals open plan living/dining areas with sliding glass doors opening to a sun bathed balcony with sweeping northerly views towards the city skyline. There is a sleek kitchen equipped with brand new Bosch appliances including a dishwasher, while the bedroom is well-proportioned and there is a modern bright and airy bathroom plus an internal laundry with Bosch washer and dryer. The residence is complete with convenient level lift access to a secure basement car space.