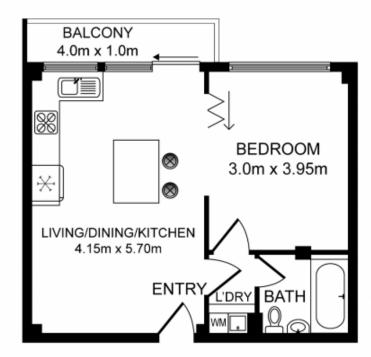

56/19-23 Queen Street Newtown NSW

Stylish newly renovated 1 BR apartment in prized village pocket

Enjoying a prized elevated position in a recently refurbished security building including a new lift, it features beautifully appointed interiors enhanced by floating floorboards and crisp white walls. A spacious layout reveals open plan living/dining areas with sliding glass doors opening to a sun bathed balcony with sweeping northerly views towards the city skyline. There is a sleek kitchen equipped with brand new Bosch appliances including a dishwasher, while the bedroom is well-proportioned and there is a modern bright and airy bathroom plus an internal laundry with Bosch washer and dryer. The residence is complete with convenient level lift access to a secure basement car space.

## 56/19-23 Queen St, Newtown

Whilst every afterupt has been made to ensure the accuracy of the floor plan containted here, measurements of doors, windoows, room and any other items are approximate and no responsibility is token for any error omission or mis-statement. This plan is for illustration purpose only and should be used as such by any prospective purchaser. The service, systems and paptiances shown have not been tasked and no gurantee as to their operability or efficiency can be given.