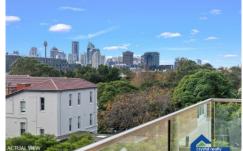

56/19-23 Queen Street Newtown NSW

Stylish newly renovated 1 BR apartment in prized village pocket

Enjoying a prized elevated position in a recently refurbished security building including a new lift, it features beautifully appointed interiors enhanced by floating floorboards and crisp white walls. A spacious layout reveals open plan living/dining areas with sliding glass doors opening to a sun bathed balcony with sweeping northerly views towards the city skyline. There is a sleek kitchen equipped with brand new Bosch appliances including a dishwasher, while the bedroom is well-proportioned and there is a modern bright and airy bathroom plus an internal laundry with Bosch washer and dryer. The residence is complete with convenient level lift access to a secure basement car space.