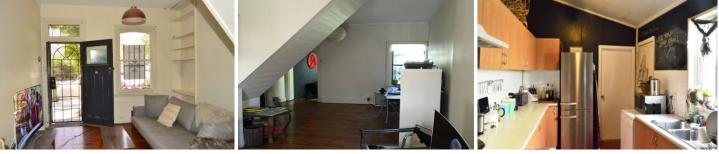

Features include:

- Large living/lounge downstairs with timber floors.
- Galley style kitchen, with lots of storage and bench space.

- Full sized modern bathroom, tiled throughout, complete with laundry facilities.