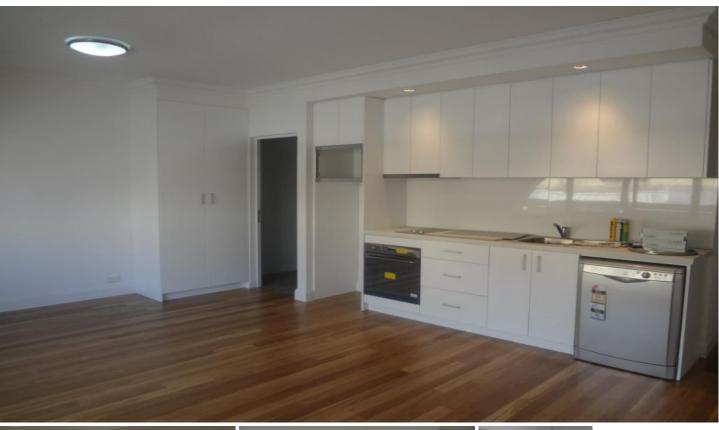

## 1/634 King Street Newtown NSW

Spacious studio apartment in a quiet well kept secure building of only 4 units and within a short walk to train station, parks and cafes.

Features include:

- --Light and airy studio with polished timber floors.
- --Reverse cycle air conditioning.

--Modern kitchen with plenty of storage and includes fridge/freezer, microwave and dishwasher. --Modern bathroom with washer and dryer machine provided.

Two Un-allocated parking spaces at rear.

Lease term 6 or 12 months.