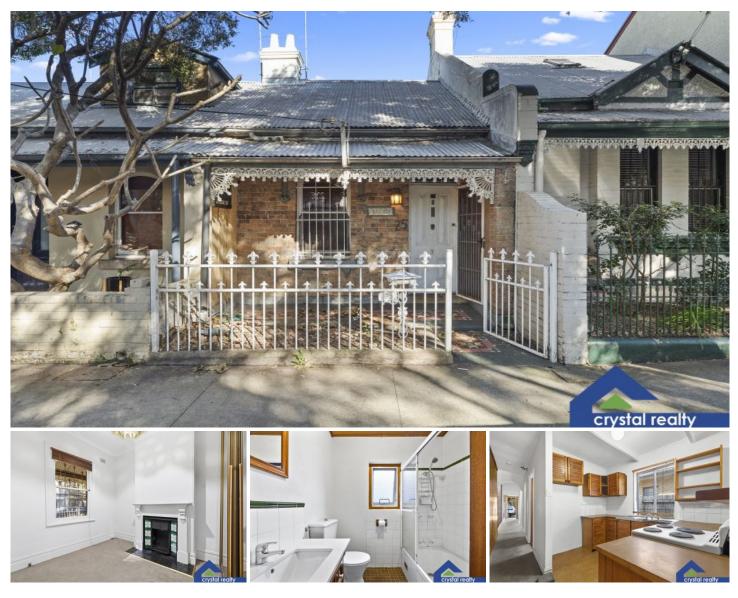

## 75 Kingsclear Road Alexandria NSW

## VICTORIAN STYLE 2 BEDROOM TERRACE!

Located in a wide and quiet cul-de-sac this cozy two bedroom Victorian style terrace is conveniently located within minutes to the Australian technology park, Erskineville Train station and Village, Sydney Park and Alexandria's trendy cafes.

Features:

-Two bedrooms with built-ins

-Combined lounge and dining with rustic bare brick wall and large wooden balcony glass doors

-Leafy paved and private courtyard leading to convenient lock up garage.