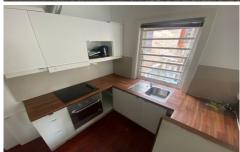

- Two light-filled bedrooms with built-ins and ceiling fans
- Large Modern Kitchen
- Large open living area
- Private access off Pacific Highway and also REAR LANE ACCESS

In addition, The NEW Crows Nest metro line station being built by state government is only 50 metres away.