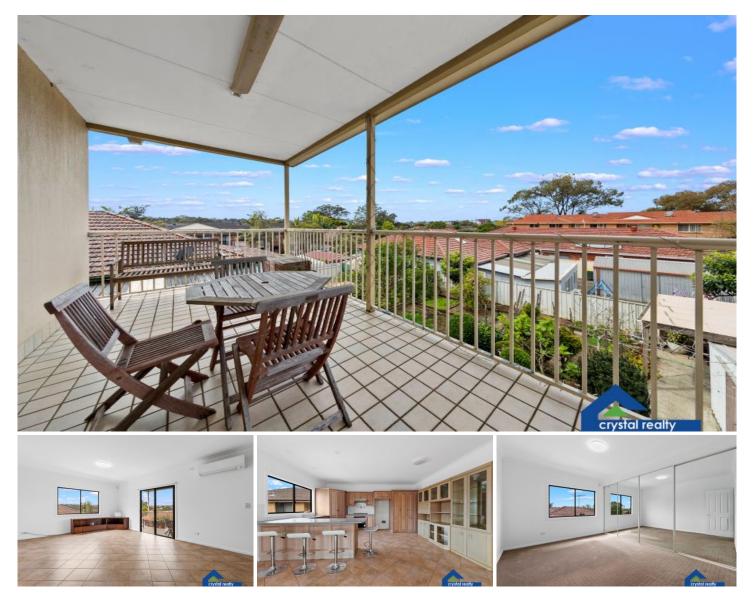

## 1/27 South Parade Campsie NSW

SPACE, LIGHT AND LOCATION 3 BEDROOM

Large, light filled, level 1 of duplex, with private entrance and off street parking.

3 good sized bedrooms plus separate study, perfect for those who work from home.

Spacious, open plan kitchen/living room, with sliding doors to sizeable, sunny, balcony.

Family sized kitchen with ample storage and brand new appliances.

Bathroom with corner tub and double shower.

Internal laundry facilities.

Internet included in rent.

Great location - close to the vibrant, Campsie shopping strip, huge choice of restaurants/cuisines, Campsie station - good public transport links and options.

View : https://www.crystalrealty.com.au/lease/nsw/cante rburybankstown/campsie/residential/semi-detach ed/7205189