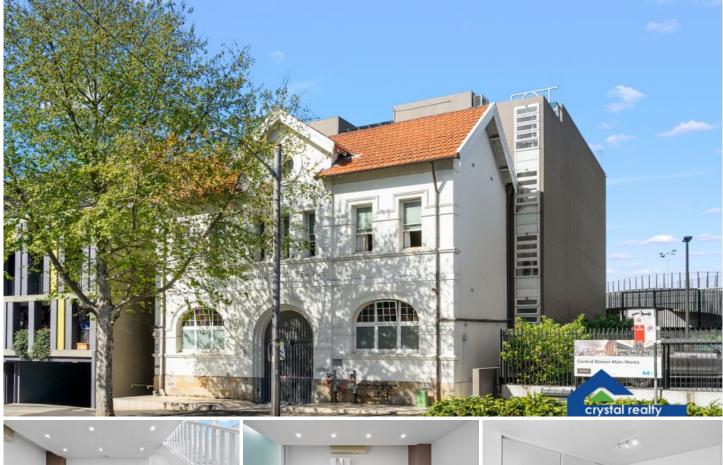

## 17/54 Regent Street Chippendale NSW

Modern split level office space situated in a restored heritage building minutes from Central Railway and the bustling Central Park precinct.

Features Include:
Approximately 47.7 m2
Security Building
Airconditioned ground floor
Freshly painted throughout
Bottom level tiled floor, mezzanine carpeted
Modern kitchen facilities
Modern tiled bathroom on Mezzanine level
Separate Customer bathroom facilities including shower
Storage