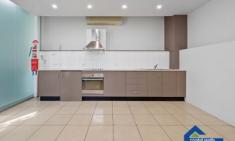

## 17/54 Regent Street Chippendale NSW

Modern split level office space situated in a restored heritage building minutes from Central Railway and the bustling Central Park precinct.

Features Include:
Approximately 47.7 m2
Security Building
Airconditioned ground floor
Freshly painted throughout
Bottom level tiled floor, mezzanine carpeted
Modern kitchen facilities
Modern tiled bathroom on Mezzanine level
Separate Customer bathroom facilities including shower
Storage