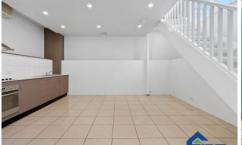

## 17/54 Regent Street Chippendale NSW

Modern split level office space situated in a restored heritage building minutes from Central Railway and the bustling Central Park precinct.

Features Include:
Approximately 47.7 m2
Security Building
Airconditioned ground floor
Freshly painted throughout
Bottom level tiled floor, mezzanine carpeted
Modern kitchen facilities
Modern tiled bathroom on Mezzanine level
Separate Customer bathroom facilities including shower
Storage