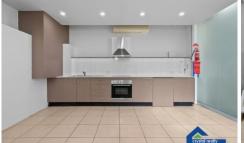

## 18/54 Regent Street Chippendale NSW

Modern split level office space situated in a restored heritage building minutes from Central Railway and the bustling Central Park precinct.

Features Include:
Approximately 49.4 m2
Security Building
Airconditioned ground floor
Freshly painted throughout
Bottom level tiled floor, mezzanine carpeted accessed by wooden staircase
Modern kitchen facilities
Modern tiled bathroom on Mezzanine level
Separate customer bathroom facilities including shower