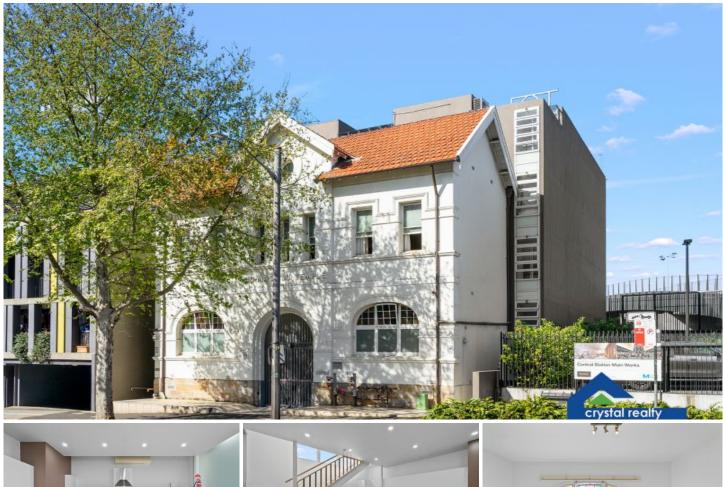

## 18/54 Regent Street Chippendale NSW

Modern split level office space situated in a restored heritage building minutes from Central Railway and the bustling Central Park precinct.

Features Include:
Approximately 49.4 m2
Security Building
Airconditioned ground floor
Freshly painted throughout
Bottom level tiled floor, mezzanine carpeted accessed by wooden staircase
Modern kitchen facilities
Modern tiled bathroom on Mezzanine level
Separate customer bathroom facilities including shower