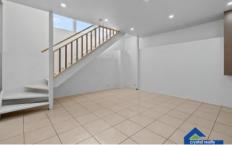

## 18/54 Regent Street Chippendale NSW

Modern split level office space situated in a restored heritage building minutes from Central Railway and the bustling Central Park precinct.

Features Include:
Approximately 49.4 m2
Security Building
Airconditioned ground floor
Freshly painted throughout
Bottom level tiled floor, mezzanine carpeted accessed by wooden staircase
Modern kitchen facilities
Modern tiled bathroom on Mezzanine level
Separate customer bathroom facilities including shower