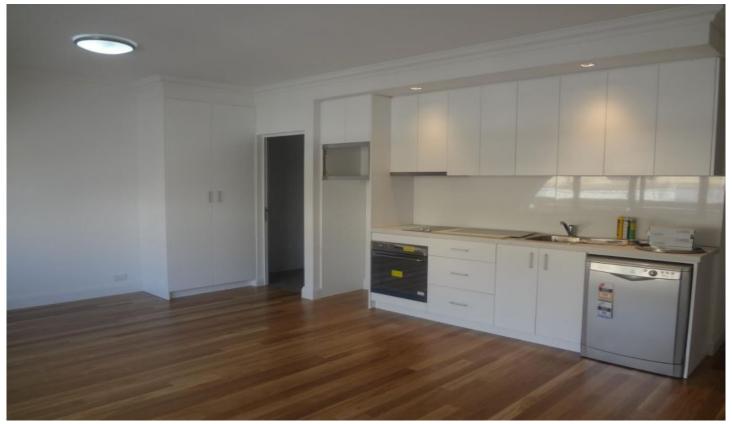

## Features include:

- --Light and airy studio with polished timber floors.
- --Reverse cycle air conditioning.
- --Modern kitchen with plenty of storage and includes fridge/freezer, microwave and dishwasher.
- --Modern bathroom with washer and dryer machine provided.