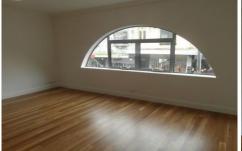

## Features include:

- --Light and airy studio with polished timber floors.
- --Reverse cycle air conditioning.
- --Modern kitchen with plenty of storage and includes fridge/freezer, microwave and dishwasher.
- --Modern bathroom with washer and dryer machine provided.