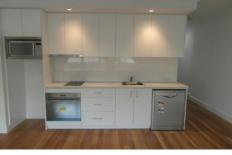

## Features include:

- --Light and airy studio with polished timber floors.
- --Reverse cycle air conditioning.
- --Modern kitchen with plenty of storage and includes fridge/freezer, microwave and dishwasher.
- --Modern bathroom with washer and dryer machine provided.