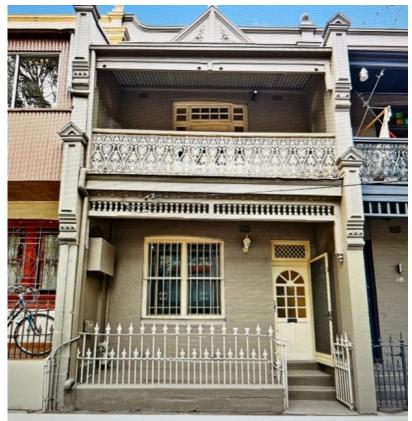

## 86a Fitzroy Street Surry Hills NSW

Two level Victorian terrace is perfect for those seeking a comfortable home in a convenient central setting, The property offers a versatile layout with two separate living areas and a sunny courtyard entertaining space.

Gas heating bayonet

North-facing courtyard entertaining area with rear pedestrian access

Close to restaurants and cafes and is also just a brief stroll from Centennial Park and the SCG

3 2 =

**View :** https://www.crystalrealty.com.au/lease/nsw/easte rn-suburbs/surry-hills/residential/terrace/7228569