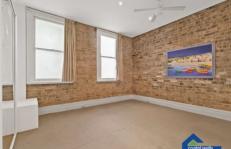

## Features include:

Spacious Living area with large Modern Kitchen
Polished boards in living area and kitchen
Part of a heritage building featuring an Exposed brick wall
2 Bedrooms, carpeted, main with mirrored built-in, 2nd
bedroom on 2nd level
2 modern bathrooms
Airconditioning to both floors
Cupboard laundry facilities
Security Building
Secure Car Space