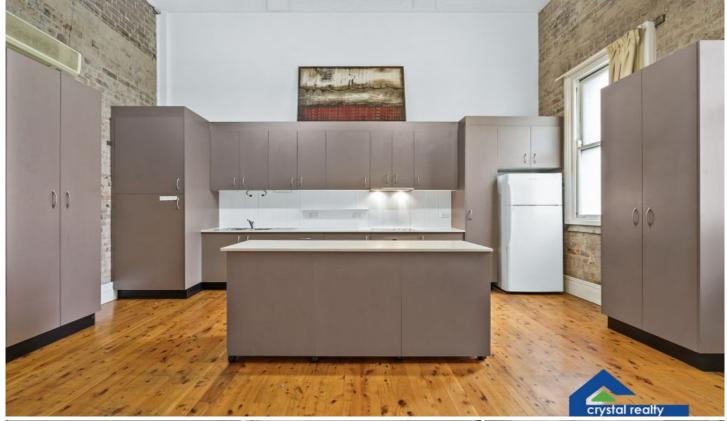

## Features include:

Spacious Living area with large Modern Kitchen
Polished boards in living area and kitchen
Part of a heritage building featuring an Exposed brick wall
2 Bedrooms, carpeted, main with mirrored built-in, 2nd
bedroom on 2nd level
2 modern bathrooms
Airconditioning to both floors
Cupboard laundry facilities
Security Building
Secure Car Space