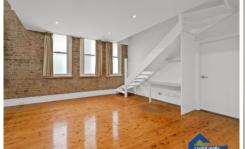

## Features include:

Spacious Living area with large Modern Kitchen
Polished boards in living area and kitchen
Part of a heritage building featuring an Exposed brick wall
2 Bedrooms, carpeted, main with mirrored built-in, 2nd
bedroom on 2nd level
2 modern bathrooms
Airconditioning to both floors
Cupboard laundry facilities
Security Building
Secure Car Space