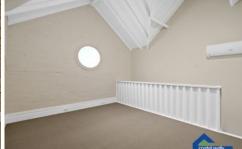

## Features include:

Spacious Living area with large Modern Kitchen
Polished boards in living area and kitchen
Part of a heritage building featuring an Exposed brick wall
2 Bedrooms, carpeted, main with mirrored built-in, 2nd
bedroom on 2nd level
2 modern bathrooms
Airconditioning to both floors
Cupboard laundry facilities
Security Building
Secure Car Space