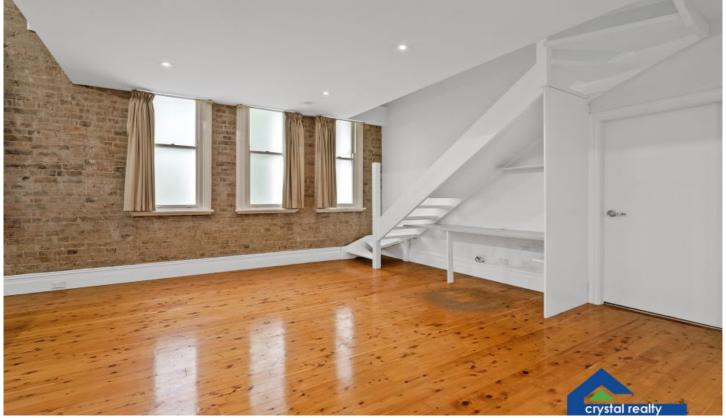

## 19/54 Regent Street Chippendale NSW

Modern office over two levels, situated in a restored heritage building minutes from Central Railway and the bustling Central Park precinct INCLUDES SECURE CAR SPACE!

Features Include:
Approximately 108m2 including Mezzanine
Security Building
Airconditioned
Polished floor boards, and Carpet
Large Modern kitchen facilities
Two modern tiled Bathrooms, one on each floor
Plenty of Storage