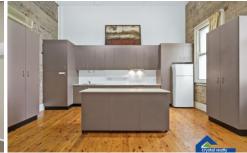

Features Include:
Approximately 108m2 including Mezzanine
Security Building
Airconditioned
Polished floor boards, and Carpet
Large Modern kitchen facilities
Two modern tiled Bathrooms, one on each floor
Plenty of Storage