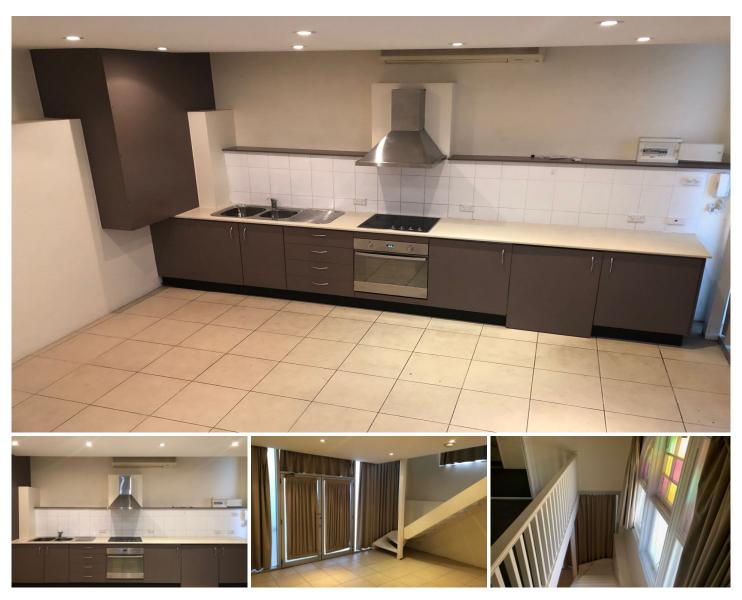

## 18/54 Regent Street Chippendale NSW

Just a 2 minute walk across the road to Central Park amenities; including Woolworths; movies; cafes; restaurants and shops and Central train station.

Perfect for a couple working in the city or studying at the nearby universities, features include:

-Clean and tidy tiled floors downstairs and carpet upstairs -Spacious living space with large modern kitchen downstairs and AIR CON

-Secure building with security key part of a restored heritage building.