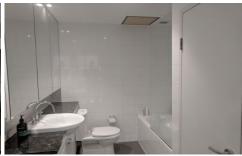

## Unit features:

- -- Open plan living areas with large floor to ceiling balcony glass doors for natural lighting and airflow.
- -- Modern Kitchen with gas cooking and dishwasher and plenty of storage
- -- Stylish dark wooden laminate flooring, easy maintenance
- -- Tiled under cover balcony perfect for entertaining
- -- Air conditioning in the living room for Summer comfort
- -- Good sized bedroom with built ins
- -- Modern bathroom and internal laundry with dryer
- -- Secure parking