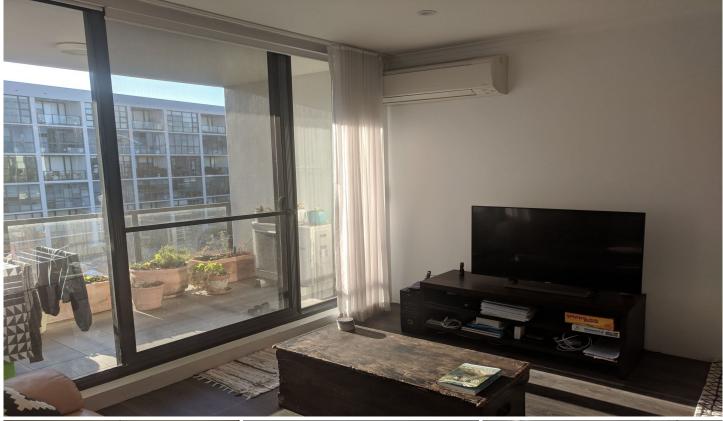

## Unit features:

- -- Open plan living areas with large floor to ceiling balcony glass doors for natural lighting and airflow.
- -- Modern Kitchen with gas cooking and dishwasher and plenty of storage
- -- Stylish dark wooden laminate flooring, easy maintenance
- -- Tiled under cover balcony perfect for entertaining
- -- Air conditioning in the living room for Summer comfort
- -- Good sized bedroom with built ins
- -- Modern bathroom and internal laundry with dryer
- -- Secure parking