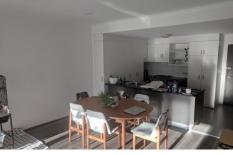

## Unit features:

- -- Open plan living areas with large floor to ceiling balcony glass doors for natural lighting and airflow.
- -- Modern Kitchen with gas cooking and dishwasher and plenty of storage
- -- Stylish dark wooden laminate flooring, easy maintenance
- -- Tiled under cover balcony perfect for entertaining
- -- Air conditioning in the living room for Summer comfort
- -- Good sized bedroom with built ins
- -- Modern bathroom and internal laundry with dryer
- -- Secure parking