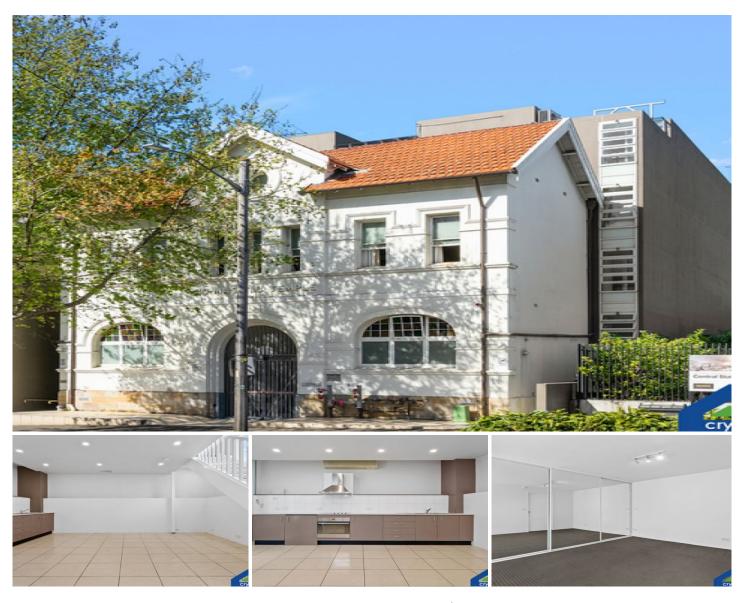

## 17/54 Regent Street Chippendale NSW

Freshly painted and Just a 2 minute walk across the road to Central Park amenities; including Woolworths; movies; cafes; restaurants and shops and Central train station.

## -Wi-Fi included in rental

-Clean and tidy tiled floors downstairs and carpet upstairs

-Spacious living space with large modern kitchen downstairs and AIR CON

-Secure building with security key part of a restored heritage building.

-Large bedroom upstairs with modern mirrored built ins and en-suite.

-Internal laundry upstairs with washing and dryer machine INCLUDED.