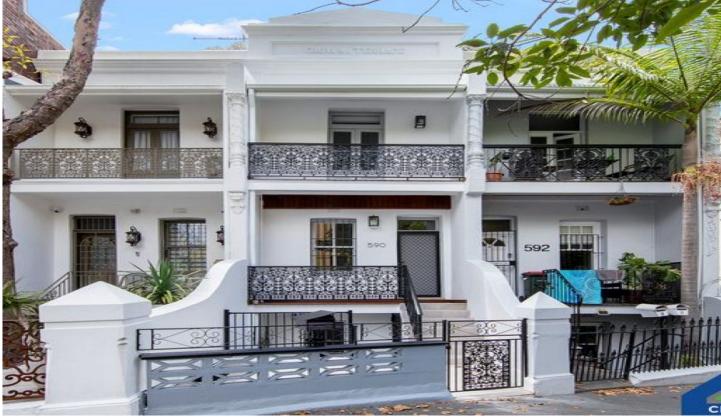

## 590 Crown Street Surry Hills NSW

Perfectly positioned in the 'heart" of Surry Hills, in the middle of vibrant Crown St, this property is close to cafes, restaurants and the light rail and has just been fully renovated! One not to be missed, offering space to work from home with a separate entrance if required to downstairs office/bedroom, three living spaces, stunning bathrooms and it is light and airy throughout.

## Features include:

- -Light and Airy spanning 3 Levels
- -3 spacious living spaces
- -3 Bedrooms or use 3rd as a separate office with separate entry
- -Balcony off main bedroom
- 2 full sized stunning bathrooms, main with bath
- -Superb kitchen, all new appliances with ample storage for the gourmet cook