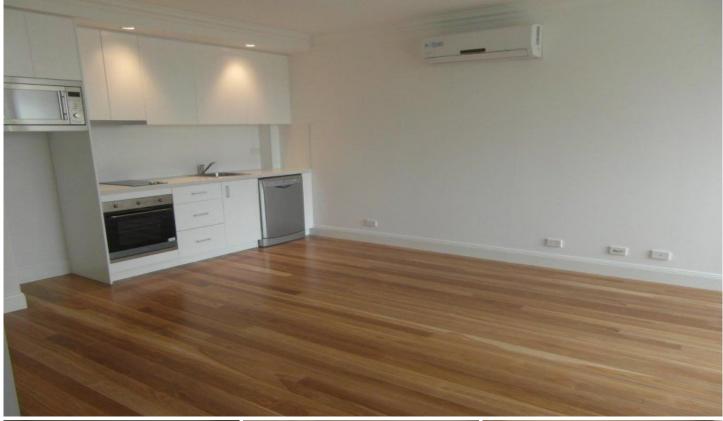

## 2/634 King Street Newtown NSW

This Spacious studio apartment in a modern secure building has it all!

Features include fridge and stainless steel smeg appliances including dishwasher, microwave & washer/dryer combo. The apartment has polished timber floors and reverse cycle air conditioning. There is also cable internet and Foxtel connections. Located close to shops, transport and all of King Streets main eateries and retail outlets. Un-allocated parking is also available at the rear with plenty of off street parking in Bray street