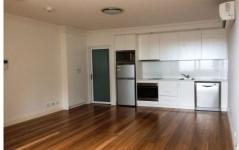

## 2/634 King Street Newtown NSW

This Spacious studio apartment in a modern secure building has it all!

Features include fridge and stainless steel smeg appliances including dishwasher, microwave & washer/dryer combo. The apartment has polished timber floors and reverse cycle air conditioning. There is also cable internet and Foxtel connections. Located close to shops, transport and all of King Streets main eateries and retail outlets. Un-allocated parking is also available at the rear with plenty of off street parking in Bray street