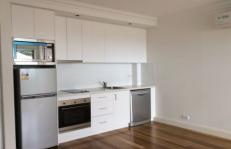

## 2/634 King Street Newtown NSW

This Spacious studio apartment in a modern secure building has it all!

Features include fridge and stainless steel smeg appliances including dishwasher, microwave & washer/dryer combo. The apartment has polished timber floors and reverse cycle air conditioning. There is also cable internet and Foxtel connections. Located close to shops, transport and all of King Streets main eateries and retail outlets. Un-allocated parking is also available at the rear with plenty of off street parking in Bray street