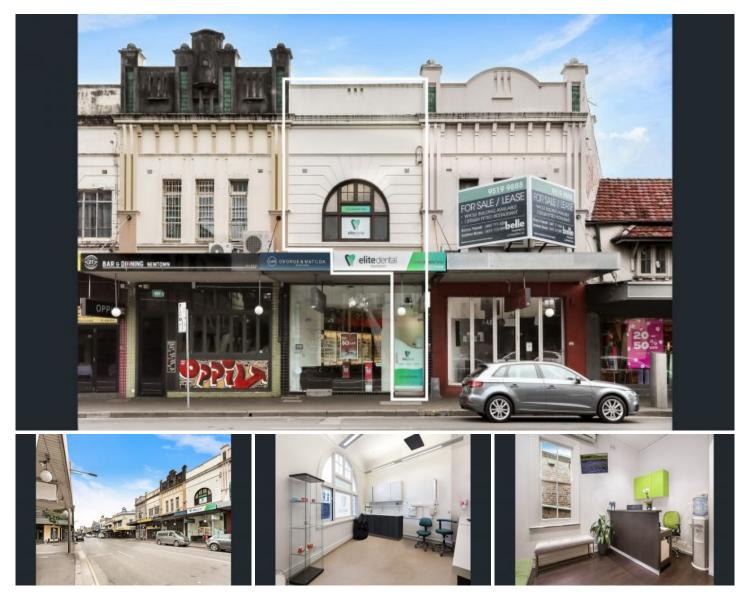

## 1/167 King Street Newtown NSW

First floor office/retail space in the heart of Newtown situated on busy King St with public transport on the door step and a short stroll to Newtown Station. Positioned in the middle of the hustle and bustle, close to well known Newton Businesses, the University of Sydney and RPA Hospital this space suits a variety of uses including Medical and consulting rooms, general office space and retail.

Features include: Approx 90m2 Space Reception area, 3 separate Office spaces, Kitchen and toilet facilities Access from King St through private entrance Newly renovated, ready to move straight in Flexible lease terms

High level of foot traffic passing by

## Building Size : 90 sqm

View

: https://www.crystalrealty.com.au/lease/n sw/inner-west/newtown/commercial/offic es/7503611

**Christine Michaelopoulos** 0408 261 264