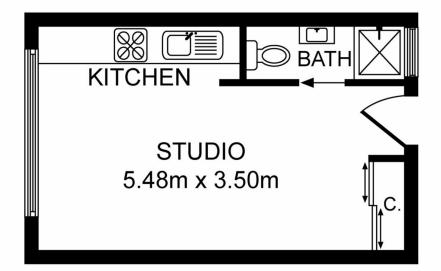

## 15/11 Church Street Ashfield NSW

Presenting an outstanding first home or investment opportunity in a well-maintained building, this recently updated studio overdelivers in terms of modern comfort, lifestyle and convenience in a walk-to-everywhere location.

Beautifully presented and ready to enjoy, it features designated living/dining enhanced by floating timber floorboards and fresh neutral décor. A zoned bedroom is appointed with a built-in wardrobe, while there is a streamlined kitchen with stainless steel appliances plus a bright and airy bathroom and shared laundry facilities.

## 15/11 Church St, Ashfield NSW 2131

Whilst every attempt has been made to ensure the accuracy of the floor plan containted here, measurements of doors, windoows, room and any other items are approximate and no responsibility is taken for any error, omission or mis statement. This plan is tor illustration purpose only and should be used as such by any prospective purchaser. The service, systems and appliances shown have not been tested and no gurantee as to their operability or efficiency can be given.