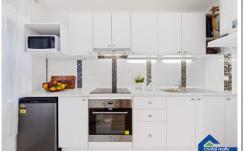

Beautifully presented and ready to enjoy, it features designated living/dining enhanced by floating timber floorboards and fresh neutral décor. A zoned bedroom is appointed with a built-in wardrobe, while there is a streamlined kitchen with stainless steel appliances plus a bright and airy bathroom and shared laundry facilities.