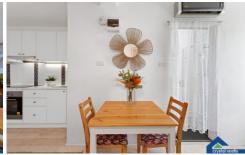

Beautifully presented and ready to enjoy, it features designated living/dining enhanced by floating timber floorboards and fresh neutral décor. A zoned bedroom is appointed with a built-in wardrobe, while there is a streamlined kitchen with stainless steel appliances plus a bright and airy bathroom and shared laundry facilities.