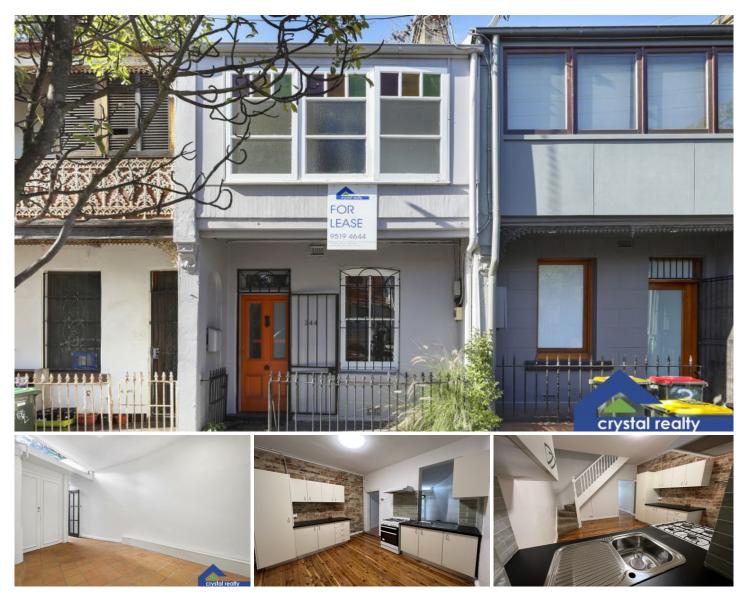

## 244 Abercrombie Street Darlington NSW

Freshly painted Double storey terrace, conveniently located minutes from Redfern Station, Sydney University and UTS. Newly polished wooden floors throughout with a tiled living space. The property boasts three full bedrooms (two up one down), plus a study/spare room attic space. Main bedroom has a private, enclosed, balcony complete with stained glass windows.

The updated, eat in kitchen, has new tiling, near new cabinets and gas cooking. The living room with tiled floor features a high ceiling and plenty of light, with access to a neat and tidy paved rear yard. The renovated bathroom is a good size and features internal laundry facilities.