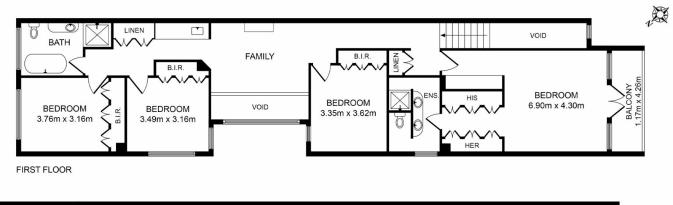

May Aoun 0416 027 086

37A Beale St, Georges Hall NSW 2198

Whilst every attempt has been made to ensure the accuracy of the floor plan containted here, measurements of doors, windoows, room and any other items are approximate and no responsibility is taken for any error, omission or misstatement. This plan is for illustration purpose only and should be used as such by any prospective purchaser. The service, systems and appliances shown have not been tested and no gurantee as to their operability or efficiency can be given.