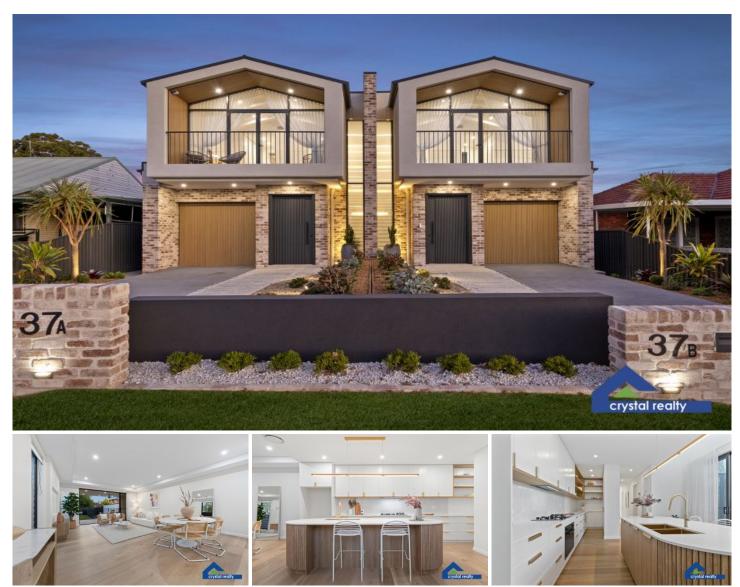

## **37A Beale Street Georges Hall NSW**

Flawless craftsmanship, cutting-edge bespoke aesthetic and a sun bathed entertainer's backyard all combine to deliver an idyllic family sanctuary in this brand-new full brick architectural duplex.

The homes luxury design elements have been meticulously sourced and are of premium quality. Soaring ceilings and European Oak flooring define stylish living and dining zones, while exquisite custom joinery, natural stone and Parisi tapware are showcased throughout.

A striking open plan living/dining area is both a refined space for relaxation and entertaining, while connoisseurs will adore the gourmet island kitchen complete with smart stone benchtops, quality live gas appliances and a butler's pantry.