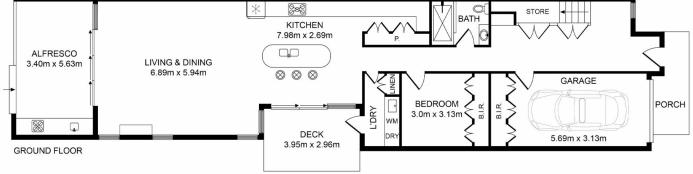

May Aoun 0416 027 086

37A Beale St, Georges Hall NSW 2198

Whilst every attempt has been made to ensure the accuracy of the floor plan containted here, measurements of doors, windoows, room and any other items are approximate and no responsibility is taken for any error, omission or misstatement. This plan is for illustration purpose only and should be used as such by any prospective purchaser. The service, systems and appliances shown have not been tested and no gurantee as to their operability or efficiency can be given.