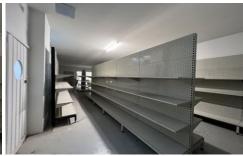

## 22B Enmore Road Enmore NSW

This fantastic open plan 145sqm shop space is ready for any style business. Shelving throughout that can stay or go, bathroom facilities and kitchenette. Suitable as one full store or can be divided into dual services e.g. Bar, Convenience Store, Hair and Beauty salon, Bathroom/Kitchen Showroom, Artist/Photography Studio, Gallery or retail space. Updates include, painting throughout, electrical upgrade, painted concrete flooring throughout and brand-new fire rated ceilings. Great location approx. 180 meters from Newtown Train Station and all that Newtown and Enmore have to offer.