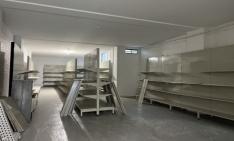

## 22B Enmore Road Enmore NSW

This fantastic open plan 145sqm shop space is ready for any style business. Shelving throughout that can stay or go, bathroom facilities and kitchenette. Suitable as one full store or can be divided into dual services e.g. Bar, Convenience Store, Hair and Beauty salon, Bathroom/Kitchen Showroom, Artist/Photography Studio, Gallery or retail space. Updates include, painting throughout, electrical upgrade, painted concrete flooring throughout and brand-new fire rated ceilings. Great location approx. 180 meters from Newtown Train Station and all that Newtown and Enmore have to offer.