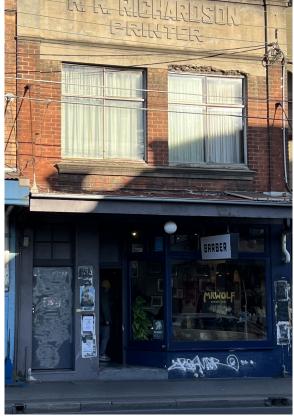

## 22B Enmore Road Enmore NSW

This fantastic open plan 145sqm shop space is ready for any style business. Shelving throughout that can stay or go, bathroom facilities and kitchenette. Suitable as one full store or can be divided into dual services e.g. Bar, Convenience Store, Hair and Beauty salon, Bathroom/Kitchen Showroom, Artist/Photography Studio, Gallery or retail space. Updates include, painting throughout, electrical upgrade, painted concrete flooring throughout and brand-new fire rated ceilings. Great location approx. 180 meters from Newtown Train Station and all that Newtown and Enmore have to offer.