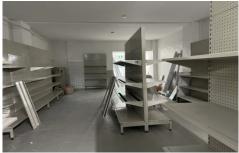

## 22B Enmore Road Enmore NSW

This fantastic open plan 145sqm shop space is ready for any style business. Shelving throughout that can stay or go, bathroom facilities and kitchenette. Suitable as one full store or can be divided into dual services e.g. Bar, Convenience Store, Hair and Beauty salon, Bathroom/Kitchen Showroom, Artist/Photography Studio, Gallery or retail space. Updates include, painting throughout, electrical upgrade, painted concrete flooring throughout and brand-new fire rated ceilings. Great location approx. 180 meters from Newtown Train Station and all that Newtown and Enmore have to offer.