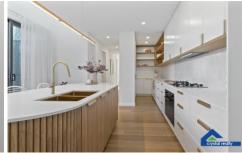

A striking open plan living/dining area is both a refined space for relaxation and entertaining, while connoisseurs will adore the gourmet island kitchen complete with smart stone benchtops, quality IIve gas appliances and a butler's pantry.