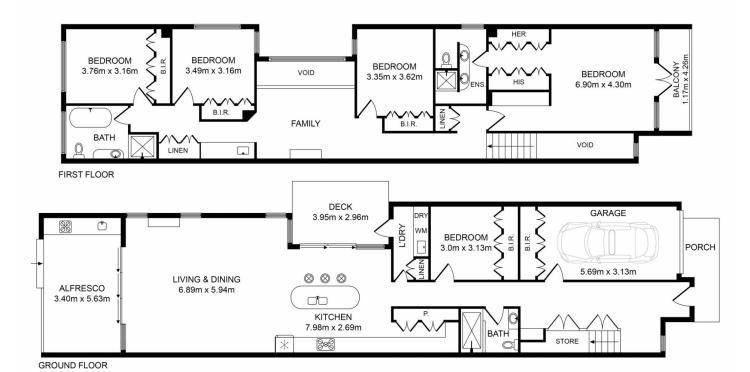

## 37B Beale St, Georges Hall NSW 2198

Whilst every attempt has been made to ensure the accuracy of the floor plan containted here, measurements of doors, windoows, room and any other items are approximate and no responsibility is taken for any error, omission or mis statement. This plan is tor illustration purpose only and should be used as such by any prospective punchaser. The service, systems and appliances shown have not been tested and no gurantee as to their operability or efficiency can be given.