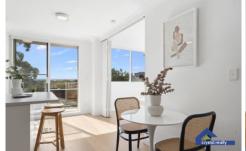

A contemporary light-soaked apartment in one of Newtown's most coveted village pockets. Enjoying a prized elevated position in a recently refurbished security building including a new lift, it features beautifully appointed interiors enhanced by floating floorboards and crisp white walls. A spacious layout reveals open plan living/dining areas with sliding glass doors opening to a sun-bathed balcony with sweeping northerly views towards the city skyline. There is a sleek kitchen equipped with Bosch appliances including a dishwasher, while the bedroom is well-proportioned with a built-in wardrobe and there is a modern bright and airy bathroom plus an internal laundry