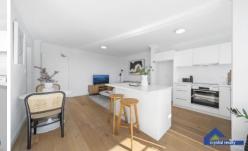

A contemporary light-soaked apartment in one of Newtown's most coveted village pockets. Enjoying a prized elevated position in a recently refurbished security building including a new lift, it features beautifully appointed interiors enhanced by floating floorboards and crisp white walls. A spacious layout reveals open plan living/dining areas with sliding glass doors opening to a sun-bathed balcony with sweeping northerly views towards the city skyline. There is a sleek kitchen equipped with Bosch appliances including a dishwasher, while the bedroom is well-proportioned with a built-in wardrobe and there is a modern bright and airy bathroom plus an internal laundry