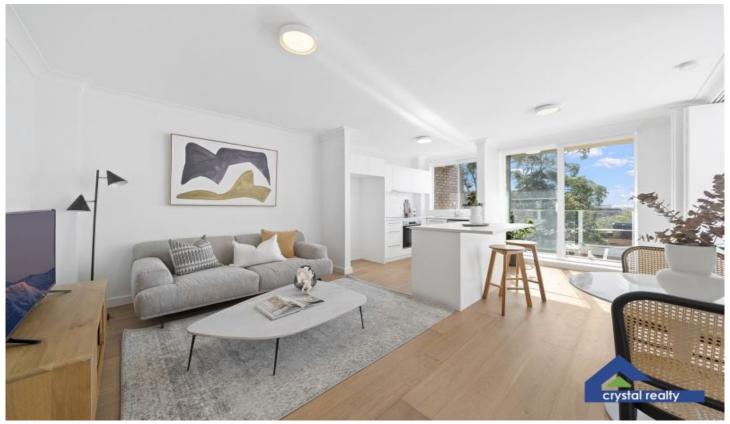

A contemporary light-soaked apartment in one of Newtown's most coveted village pockets. Enjoying a prized elevated position in a recently refurbished security building including a new lift, it features beautifully appointed interiors enhanced by floating floorboards and crisp white walls. A spacious layout reveals open plan living/dining areas with sliding glass doors opening to a sun-bathed balcony with sweeping northerly views towards the city skyline. There is a sleek kitchen equipped with Bosch appliances including a dishwasher, while the bedroom is well-proportioned with a built-in wardrobe and there is a modern bright and airy bathroom plus an internal laundry