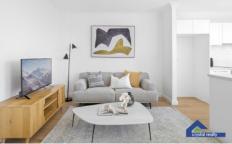

A contemporary light-soaked apartment in one of Newtown's most coveted village pockets. Enjoying a prized elevated position in a recently refurbished security building including a new lift, it features beautifully appointed interiors enhanced by floating floorboards and crisp white walls. A spacious layout reveals open plan living/dining areas with sliding glass doors opening to a sun-bathed balcony with sweeping northerly views towards the city skyline. There is a sleek kitchen equipped with Bosch appliances including a dishwasher, while the bedroom is well-proportioned with a built-in wardrobe and there is a modern bright and airy bathroom plus an internal laundry