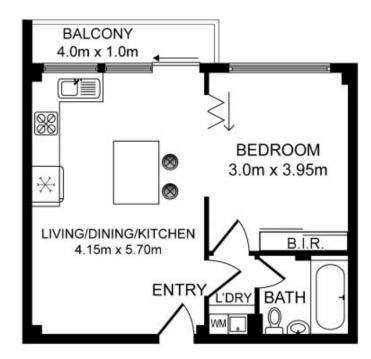

## 56/19-23 Queen St, Newtown

Whilst every afterupt has been made to ensure the accuracy of the floor plan containted here, measurements of doors, windoows, room and any other items are approximate and no responsibility is token for any error omission or mis-statement. This plan is for illustration purpose only and should be used as such by any prospective purchaser. The services, systems and applicances shown have not been tasked and no guiarvive as to their operability or efficiency can be given.