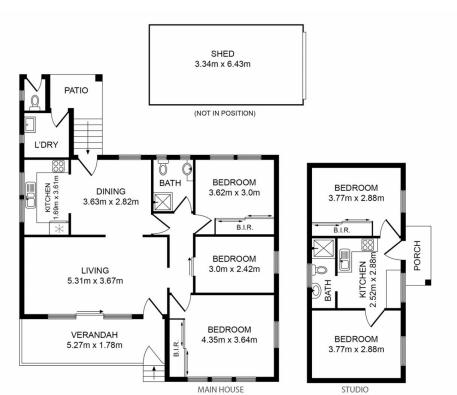

## 38 Carson St, Panania NSW 2213

Whilst every attempt has been made to ensure the accuracy of the floor plan containted here, measurements of doors, windoows, room and any other items are approximate and no responsibility is taken for any error, omission or mis statement. This plan is tor illustration purpose only and should be used as such by any prospective punchaser. The service, systems and appliances shown have not been tested and no gurantee as to their operability or efficiency can be given.

Photos & Floor Plan created by SMT Clicks | 0478 099 674