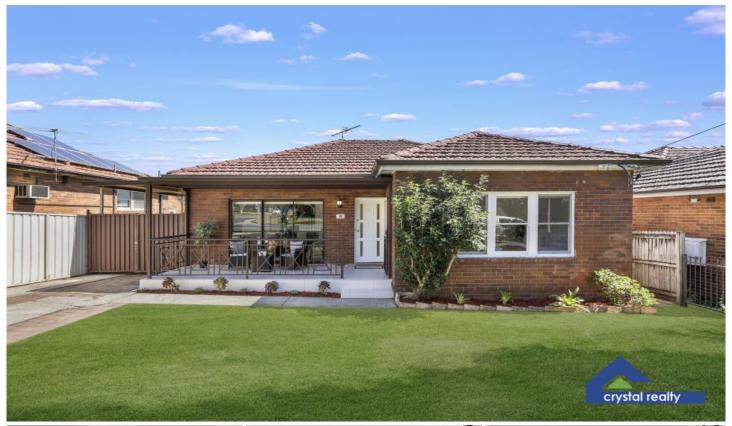

## 38 Carson Street Panania NSW

Recently refreshed for modern comfort and ease of living, this beautifully presented residence delivers an outstanding family home in one of Panania's most sought-after tree-lined streets.

Wonderfully spacious and brimming with natural light, it features a great layout with warm and welcoming interiors offering separate living and dining areas enhanced by brand new floating timber floors, high ceilings with downlights and crisp white walls.

A well-equipped granite kitchen features quality stainless steel gas appliances, while interiors spill out to an oversized sun washed level backyard, perfect for children to play. Accommodation comprises three well-proportioned bedrooms, two of which are appointed with built-in wardrobes plus there is a bright and airy fully tiled