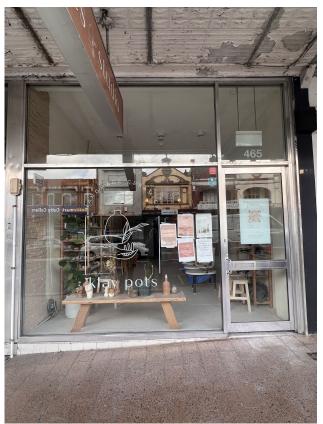

## 465 Pacific Highway Crows Nest NSW

Positioned just over 500 metres walk from St Leonards train station and less than 100 metres from the shopping and dining precinct of Crows Nest on Willoughby road is this renovated shop with rear lane access and parking.

Features include:

- 10 foot high ceilings.
- Large glass shop front with awning.
- Wooden floorboards throughout
- 1 bedroom residence at rear
- kitchen, bathroom and laundry
- shop bathroom facilities
- Secure Parking
- some outgoings payable