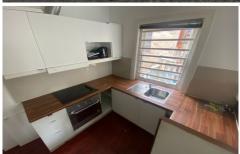

- Two light-filled bedrooms with built-ins and ceiling fans
- Large Kitchen
- Large open living area
- Private access off Pacific Highway and also REAR LANE ACCESS

In addition, The NEW Crows Nest metro line station being built by state government is only 50 metres away.