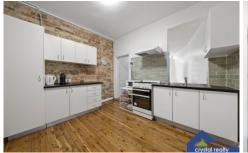

Well-presented and brimming with natural light, it features freshly painted interiors with a combined living/dining area appointed with polished timber floorboards and high ceilings. The updated eat-in kitchen features gas cooking and ample cupboard storage, while interiors open out to a sunlit paved courtyard.