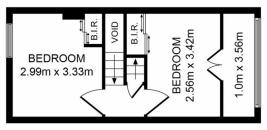

Accommodation comprises three good-sized bedrooms plus attic. Two of which are appointed with built-in

3 📭 1 🖺

**Price:** \$1,620,000

**View**: https://www.crystalrealty.com.au/sale/nsw/easter n-suburbs/redfern/residential/terrace/7832026