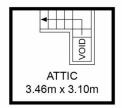

Well-presented and brimming with natural light, it features freshly painted interiors with a combined living/dining area appointed with polished timber floorboards and high ceilings. The updated eat-in kitchen features gas cooking and ample cupboard storage, while interiors open out to a sunlit paved courtyard.

Accommodation comprises three good-sized bedrooms plus attic. Two of which are appointed with built-in

3 📭 1 🖺

**Price:** \$1,620,000

**View**: https://www.crystalrealty.com.au/sale/nsw/easter n-suburbs/redfern/residential/terrace/7832026