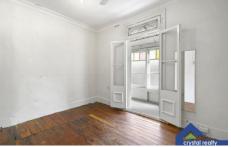

Well-presented and brimming with natural light, it features freshly painted interiors with a combined living/dining area appointed with polished timber floorboards and high ceilings. The updated eat-in kitchen features gas cooking and ample cupboard storage, while interiors open out to a sunlit paved courtyard.