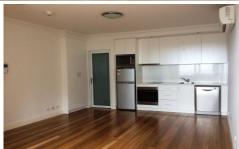

## 2/634 King Street Newtown NSW

This Spacious studio apartment in a modern secure building has it all!

Features include fridge and stainless steel smeg appliances including dishwasher, microwave & washer/dryer combo. The apartment has polished timber floors and reverse cycle air conditioning. There is also cable internet and Foxtel connections. Located close to shops, transport and all of King Streets main eateries and retail outlets. Un-allocated parking is also available at the rear with plenty of off street parking in Bray street