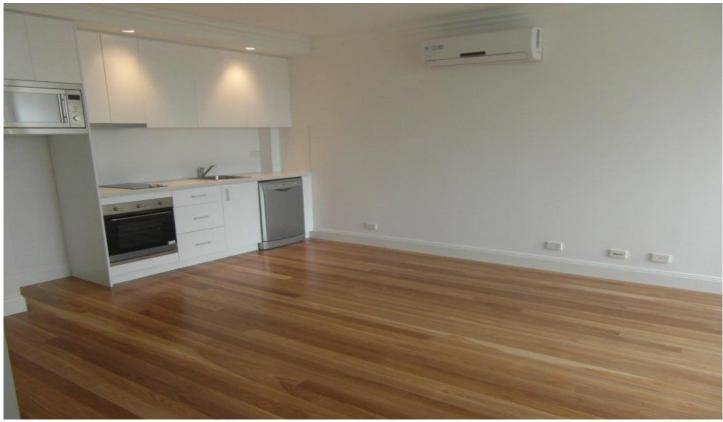

## 2/634 King Street Newtown NSW

This Spacious studio apartment in a modern secure building has it all!

Features include fridge and stainless steel smeg appliances including dishwasher, microwave & washer/dryer combo. The apartment has polished timber floors and reverse cycle air conditioning. There is also cable internet and Foxtel connections. Located close to shops, transport and all of King Streets main eateries and retail outlets. Un-allocated parking is also available at the rear with plenty of off street parking in Bray street