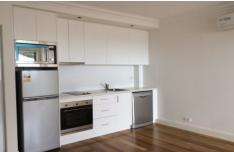

## 2/634 King Street Newtown NSW

This Spacious studio apartment in a modern secure building has it all!

Features include fridge and stainless steel smeg appliances including dishwasher, microwave & washer/dryer combo. The apartment has polished timber floors and reverse cycle air conditioning. There is also cable internet and Foxtel connections. Located close to shops, transport and all of King Streets main eateries and retail outlets. Un-allocated parking is also available at the rear with plenty of off street parking in Bray street