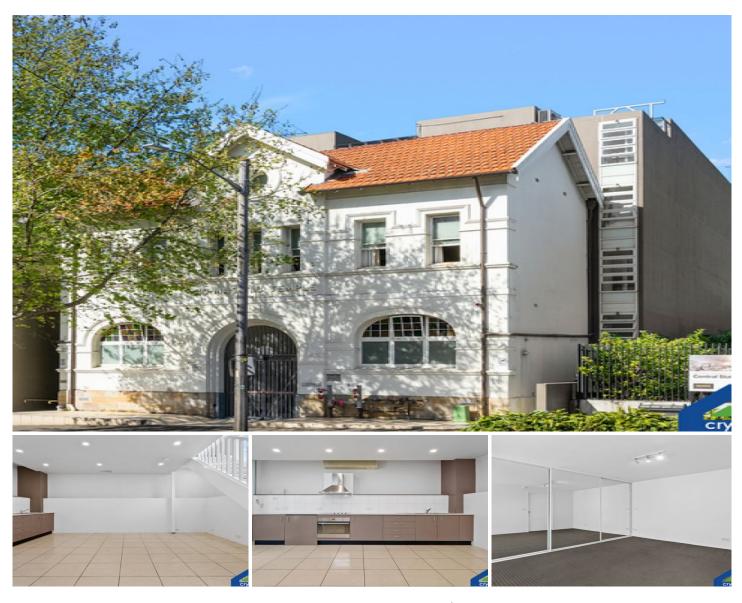

## 17/54 Regent Street Chippendale NSW

Just a 2 minute walk across the road to Central Park amenities; including Woolworths; movies; cafes; restaurants and shops and Central train station.

Perfect for a couple working in the city or studying at the nearby universities, features include:

## -Wi-Fi included in rental

-Clean and tidy tiled floors downstairs and carpet upstairs

-Spacious living space with large modern kitchen downstairs and AIR CON

-Secure building with security key, part of a restored heritage building.

-Large bedroom upstairs with modern mirrored built ins and en-suite.

-Internal laundry upstairs with washing and dryer machine INCLUDED.