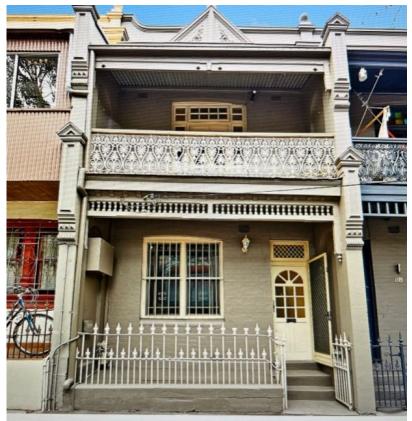

## 86a Fitzroy Street Surry Hills NSW

Two level Victorian terrace is perfect for those seeking a comfortable home in a convenient central setting, The property offers a versatile layout with two separate living areas and a sunny courtyard entertaining space.

Features:

Three double bedrooms, two with mirrored built-ins, Generous kitchen with gas cooking and dishwasher Two modern bathrooms

2nd upper level living room

Open plan lounge and dining room

Polished timber floors

Gas heating bayonet

North-facing courtyard entertaining area with rear pedestrian access

Close to restaurants and cafes and is also just a brief stroll from Centennial Park and the SCG

3 📭 2 🖺

**View :** https://www.crystalrealty.com.au/lease/nsw/easte rn-suburbs/surry-hills/residential/terrace/7903896