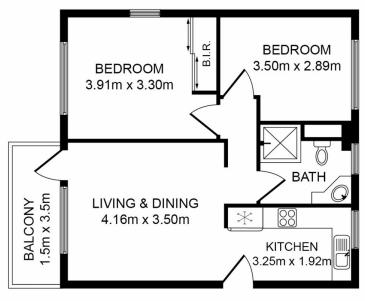

Neat and tidy while brimming with natural light, it features a combined living and dining area dressed in neutral décor and opening to a sunlit undercover balcony.

The sizeable kitchen features an electric cooktop, ample cupboard storage and integrated laundry facilities, while the bedrooms are well-sized and the main is appointed with a built-in wardrobe. Additional features include a bright and airy bathroom and a lock-up garage.

## 15/31-33 Frederick St, Rockdale NSW 2216

Whilst every attempt has been made to ensure the accuracy of the floor plan containted here, measurements of doors, windoows, room and any other items are approximate and no responsibility is taken for any error, omission or mis statement. This plan is tor illustration purpose only and should be used as such by any prospective purchaser. The service, systems and appliances shown have not been tested and no gurantee as to their operability or efficiency can be given.