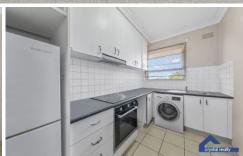

Neat and tidy while brimming with natural light, it features a combined living and dining area dressed in neutral décor and opening to a sunlit undercover balcony.

The sizeable kitchen features an electric cooktop, ample cupboard storage and integrated laundry facilities, while the bedrooms are well-sized and the main is appointed with a built-in wardrobe. Additional features include a bright and airy bathroom and a lock-up garage.