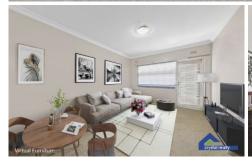

Neat and tidy while brimming with natural light, it features a combined living and dining area dressed in neutral décor and opening to a sunlit undercover balcony.

The sizeable kitchen features an electric cooktop, ample cupboard storage and integrated laundry facilities, while the bedrooms are well-sized and the main is appointed with a built-in wardrobe. Additional features include a bright and airy bathroom and a lock-up garage.