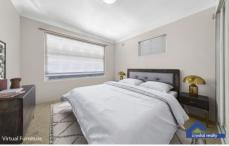

Neat and tidy while brimming with natural light, it features a combined living and dining area dressed in neutral décor and opening to a sunlit undercover balcony.

The sizeable kitchen features an electric cooktop, ample cupboard storage and integrated laundry facilities, while the bedrooms are well-sized and the main is appointed with a built-in wardrobe. Additional features include a bright and airy bathroom and a lock-up garage.