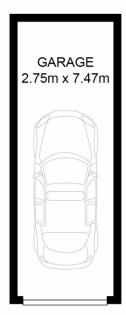

Neat and tidy while brimming with natural light, it features a combined living and dining area dressed in neutral décor and opening to a sunlit undercover balcony.

The sizeable kitchen features an electric cooktop, ample cupboard storage and integrated laundry facilities, while the bedrooms are well-sized and the main is appointed with a built-in wardrobe. Additional features include a bright and airy bathroom and a lock-up garage.

## 15/31-33 Frederick St, Rockdale NSW 2216

Whilst every attempt has been made to ensure the accuracy of the floor plan containted here, measurements of doors, windoows, room and any other items are approximate and no responsibility is taken for any error, omission or mis statement. This plan is tor illustration purpose only and should be used as such by any prospective purchaser. The service, systems and appliances shown have not been tested and no gurantee as to their operability or efficiency can be given.