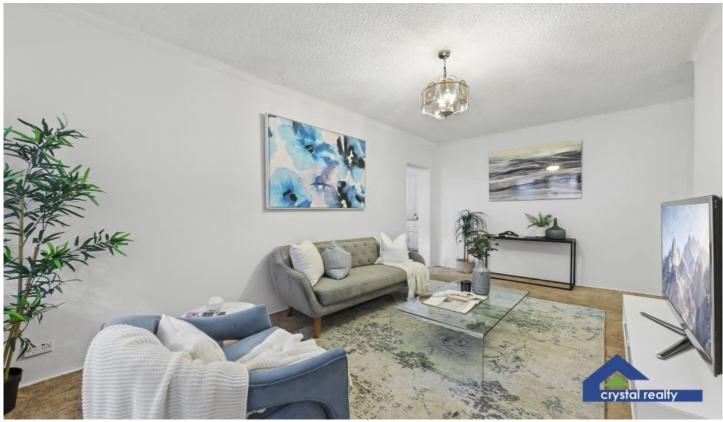

Freshly painted interiors reveal a classic original layout with a welcoming lounge plus an updated eat-in kitchen with timber cupboard storage and a stainless steel electric cooktop.

Accommodation comprises two bedrooms, the main is oversized plus there is a separate study nook, a full-sized bathroom with a separate bath and shower, an internal laundry and a registered car space.

? Classic original layout with well-proportioned lounge room ? Updated timber eat-in kitchen, s/steel electric cooktop

2 📭 1 🔓 1 🖨

**Price**: \$370,000

**View :** https://www.crystalrealty.com.au/sale/nsw/canter burybankstown/punchbowl/residential/unit/79114