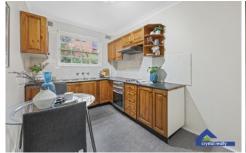

Freshly painted interiors reveal a classic original layout with a welcoming lounge plus an updated eat-in kitchen with timber cupboard storage and a stainless steel electric cooktop.

Accommodation comprises two bedrooms, the main is oversized plus there is a separate study nook, a full-sized bathroom with a separate bath and shower, an internal laundry and a registered car space.

? Classic original layout with well-proportioned lounge room ? Updated timber eat-in kitchen, s/steel electric cooktop

2 📭 1 🔓 1 🖨

**Price**: \$370,000

**View :** https://www.crystalrealty.com.au/sale/nsw/canter burybankstown/punchbowl/residential/unit/79114