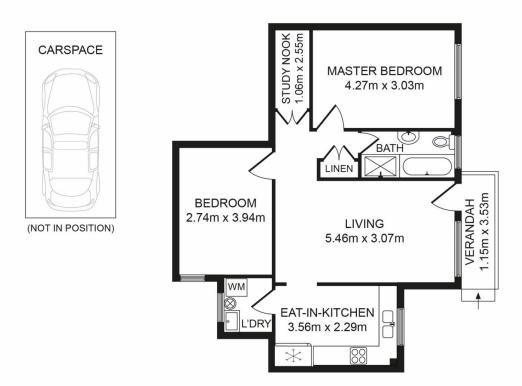

## 5/121 Victoria Rd, Punchbowl NSW 2196

Whilst every attempt has been made to ensure the accuracy of the floor plan containted here, measurements of doors, windoows, room and any other items are approximate and no responsibility is taken for any error, omission or mis statement. This plan is tor illustration purpose only and should be used as such by any prospective punchaser. The service, systems and appliances shown have not been tested and no gurantee as to their operability or efficiency can be given.